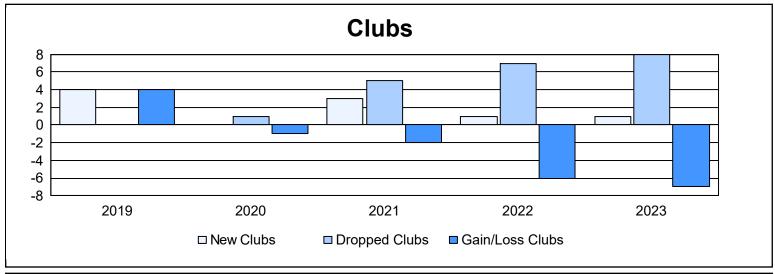

District LA 4 As of June 2023 Cumulative

| Year      | New<br>Clubs | Dropped<br>Clubs | Gain/<br>Loss<br>Clubs | New<br>Members | Charter<br>Members | Reinstate<br>Members | Transfer<br>Members | Total<br>Member<br>Added | Total<br>Members<br>Dropped | Gain/<br>Loss<br>Members |
|-----------|--------------|------------------|------------------------|----------------|--------------------|----------------------|---------------------|--------------------------|-----------------------------|--------------------------|
| 2018-2019 | 4            | 0                | 4                      | 317            | 166                | 134                  | 5                   | 622                      | 501                         | 121                      |
| 2019-2020 | 0            | 1                | -1                     | 44             | 18                 | 5                    | 5                   | 72                       | 346                         | -274                     |
| 2020-2021 | 3            | 5                | -2                     | 220            | 68                 | 20                   | 8                   | 316                      | 388                         | -72                      |
| 2021-2022 | 1            | 7                | -6                     | 180            | 56                 | 104                  | 5                   | 345                      | 507                         | -162                     |
| 2022-2023 | 1            | 8                | -7                     | 90             | 21                 | 11                   | 9                   | 131                      | 277                         | -146                     |
| Average   | 2            | 4                | -2                     | 170            | 66                 | 55                   | 6                   | 297                      | 404                         | -107                     |