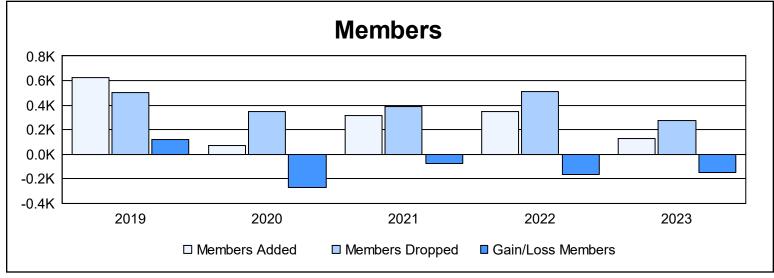

District LA 4 As of June 2023 Cumulative

| Year      | New<br>Clubs | Dropped<br>Clubs | Gain/<br>Loss<br>Clubs | New<br>Members | Charter<br>Members | Reinstate<br>Members | Transfer<br>Members | Total<br>Member<br>Added | Total<br>Members<br>Dropped | Gain/<br>Loss<br>Members |
|-----------|--------------|------------------|------------------------|----------------|--------------------|----------------------|---------------------|--------------------------|-----------------------------|--------------------------|
| 2018-2019 | 4            | 0                | 4                      | 317            | 166                | 134                  | 5                   | 622                      | 501                         | 121                      |
| 2019-2020 | 0            | 1                | -1                     | 44             | 18                 | 5                    | 5                   | 72                       | 346                         | -274                     |
| 2020-2021 | 3            | 5                | -2                     | 220            | 68                 | 20                   | 8                   | 316                      | 388                         | -72                      |
| 2021-2022 | 1            | 7                | -6                     | 180            | 56                 | 104                  | 5                   | 345                      | 507                         | -162                     |
| 2022-2023 | 1            | 8                | -7                     | 90             | 21                 | 11                   | 9                   | 131                      | 277                         | -146                     |
| Average   | 2            | 4                | -2                     | 170            | 66                 | 55                   | 6                   | 297                      | 404                         | -107                     |